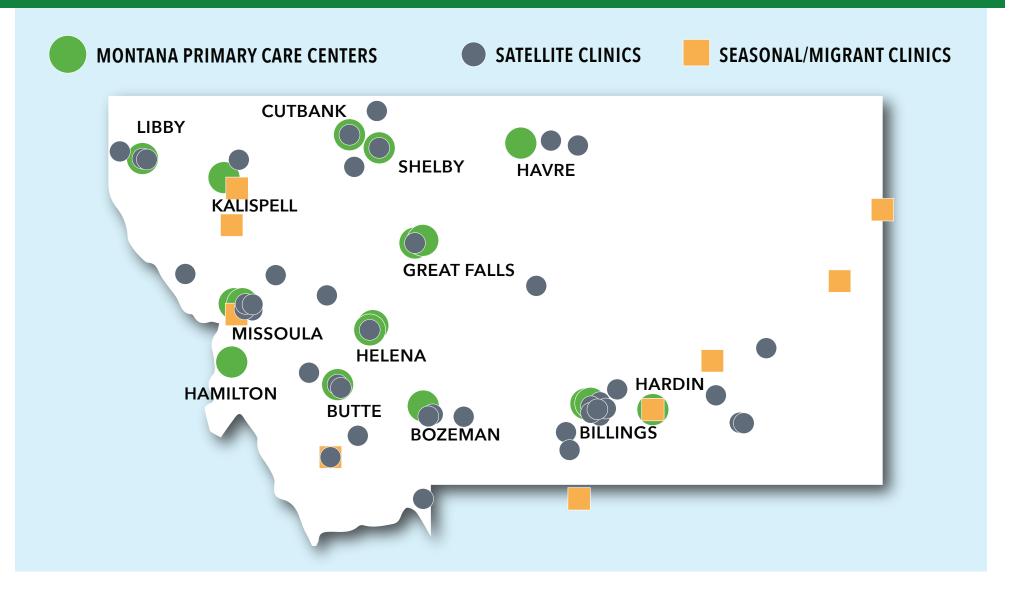

## **MONTANA PRIMARY CARE CENTERS**

## Montana Primary Care Association

| MONTANA PRIMARY CARE CENTERS                               | SATELLI     |
|------------------------------------------------------------|-------------|
| RiverStone Clinic                                          | Billings    |
| RiverStone Clinic — Dental                                 | Billings    |
| RiverStone Clinic — Lil Anderson Center                    | Billings    |
| RiverStone Clinic — Pharmacy                               | Billings    |
| RiverStone Clinic — Orchard School                         | Billings    |
| RiverStone Clinic — Medicine Crow                          | Billings    |
| RiverStone Clinic — Bridger Clinic                         | Bridger     |
| RiverStone Clinic — Joliet                                 | Joliet      |
| RiverStone Clinic — Worden                                 | Worden      |
| RiverStone Clinic — St Vincent DE Paul                     | Billings    |
| RiverStone Clinic — HUB                                    | Billings    |
| RiverStone Clinic — MT Rescue Mission                      | Billings    |
| Partnership Health Center                                  | Missoula    |
| Partnership Health Center —<br>Lowell School Health Center | Missoula    |
| Partnership Health Center — Seeley Lake                    | Seeley Lake |
| Partnership Health Center Clinic — West Alder              | Missoula    |
| Partnership Health Center — Poverello Center               | Missoula    |
| Partnership Health Center — WMMH                           | Missoula    |
| Partnership Health Center — Mineral County                 | Superior    |
| Northwest Community Health Center                          | Libby       |
| Northwest Community Health Center — Troy Clinic            | Troy        |
| Northwest Community Health Center —<br>Libby CHC School    | Libby       |
| Northwest Community Health Center — Libby Clinic           | Libby       |
| PureView                                                   | Helena      |
| PureView — Parker Medical Center                           | Lincoln     |
| PureView — Gods Love                                       | Helena      |

| E CLINICS SEASONAL/MIGRANT                         | CLINICS                                                                                                                                                                                                                                                                                                                                                                                                                                                                                                                                                                                                                                                                                                                                                                                                                                                                    |
|----------------------------------------------------|----------------------------------------------------------------------------------------------------------------------------------------------------------------------------------------------------------------------------------------------------------------------------------------------------------------------------------------------------------------------------------------------------------------------------------------------------------------------------------------------------------------------------------------------------------------------------------------------------------------------------------------------------------------------------------------------------------------------------------------------------------------------------------------------------------------------------------------------------------------------------|
| Glacier Community Health Center                    | Cut Bank                                                                                                                                                                                                                                                                                                                                                                                                                                                                                                                                                                                                                                                                                                                                                                                                                                                                   |
| Glacier Community Health Center — Dental           | Cut Bank                                                                                                                                                                                                                                                                                                                                                                                                                                                                                                                                                                                                                                                                                                                                                                                                                                                                   |
| Flathead Community Health Center                   | Kalispell                                                                                                                                                                                                                                                                                                                                                                                                                                                                                                                                                                                                                                                                                                                                                                                                                                                                  |
| Flathead Community Health Center —<br>Hungry Horse | Hungry<br>Horse                                                                                                                                                                                                                                                                                                                                                                                                                                                                                                                                                                                                                                                                                                                                                                                                                                                            |
| Big Horn Valley Clinic — Hardin                    | Hardin                                                                                                                                                                                                                                                                                                                                                                                                                                                                                                                                                                                                                                                                                                                                                                                                                                                                     |
| Big Horn Valley Clinic — One Health                | Miles City                                                                                                                                                                                                                                                                                                                                                                                                                                                                                                                                                                                                                                                                                                                                                                                                                                                                 |
| Big Horn Valley Clinic — St. Labre School          | Ashland                                                                                                                                                                                                                                                                                                                                                                                                                                                                                                                                                                                                                                                                                                                                                                                                                                                                    |
| Big Horn Valley Clinic — Colstrip                  | Colstrip                                                                                                                                                                                                                                                                                                                                                                                                                                                                                                                                                                                                                                                                                                                                                                                                                                                                   |
| Big Horn Valley Clinic — Ashland                   | Ashland                                                                                                                                                                                                                                                                                                                                                                                                                                                                                                                                                                                                                                                                                                                                                                                                                                                                    |
| Central Montana Community Health Center            | Lewistown                                                                                                                                                                                                                                                                                                                                                                                                                                                                                                                                                                                                                                                                                                                                                                                                                                                                  |
| Sweet Medical Center                               | Chinook                                                                                                                                                                                                                                                                                                                                                                                                                                                                                                                                                                                                                                                                                                                                                                                                                                                                    |
| Sweet Medical Center — Harlem                      | Harlem                                                                                                                                                                                                                                                                                                                                                                                                                                                                                                                                                                                                                                                                                                                                                                                                                                                                     |
| Community Health Partners                          | Belgrade                                                                                                                                                                                                                                                                                                                                                                                                                                                                                                                                                                                                                                                                                                                                                                                                                                                                   |
| Community Health Partners — Bozeman                | Bozeman                                                                                                                                                                                                                                                                                                                                                                                                                                                                                                                                                                                                                                                                                                                                                                                                                                                                    |
| Community Health Partners — West Yellowstone       | Yellowstone                                                                                                                                                                                                                                                                                                                                                                                                                                                                                                                                                                                                                                                                                                                                                                                                                                                                |
| Community Health Partners — Bozeman Dental         | Bozeman                                                                                                                                                                                                                                                                                                                                                                                                                                                                                                                                                                                                                                                                                                                                                                                                                                                                    |
| Community Health Partners — Livingston             | Livingstor                                                                                                                                                                                                                                                                                                                                                                                                                                                                                                                                                                                                                                                                                                                                                                                                                                                                 |
| Alluvion Health                                    | Great Falls                                                                                                                                                                                                                                                                                                                                                                                                                                                                                                                                                                                                                                                                                                                                                                                                                                                                |
| Alluvion Health (Second Location)                  | Great Falls                                                                                                                                                                                                                                                                                                                                                                                                                                                                                                                                                                                                                                                                                                                                                                                                                                                                |
| Alluvion Health — Paris Gibson Ed                  | Great Falls                                                                                                                                                                                                                                                                                                                                                                                                                                                                                                                                                                                                                                                                                                                                                                                                                                                                |
| Alluvion Health — Dental                           | Great Falls                                                                                                                                                                                                                                                                                                                                                                                                                                                                                                                                                                                                                                                                                                                                                                                                                                                                |
| Alluvion Health — Giant Springs                    | Great Falls                                                                                                                                                                                                                                                                                                                                                                                                                                                                                                                                                                                                                                                                                                                                                                                                                                                                |
| Alluvion Health — Belt                             | Great Falls                                                                                                                                                                                                                                                                                                                                                                                                                                                                                                                                                                                                                                                                                                                                                                                                                                                                |
| Alluvion Health — Great Falls High School          | Great Falls                                                                                                                                                                                                                                                                                                                                                                                                                                                                                                                                                                                                                                                                                                                                                                                                                                                                |
| Alluvion Health — C.M. Russell High School         | Great Falls                                                                                                                                                                                                                                                                                                                                                                                                                                                                                                                                                                                                                                                                                                                                                                                                                                                                |
| Alluvion Health — North Middle School              | Great Falls                                                                                                                                                                                                                                                                                                                                                                                                                                                                                                                                                                                                                                                                                                                                                                                                                                                                |
| Alluvion Health — East Middle School               | Great Falls                                                                                                                                                                                                                                                                                                                                                                                                                                                                                                                                                                                                                                                                                                                                                                                                                                                                |
|                                                    | Glacier Community Health CenterGlacier Community Health Center — DentalFlathead Community Health Center —Hungry HorseBig Horn Valley Clinic — HardinBig Horn Valley Clinic — One HealthBig Horn Valley Clinic — St. Labre SchoolBig Horn Valley Clinic — ColstripBig Horn Valley Clinic — AshlandCentral Montana Community Health CenterSweet Medical CenterSweet Medical CenterSweet Medical Center — HarlemCommunity Health PartnersCommunity Health Partners — BozemanCommunity Health Partners — West YellowstoneCommunity Health Partners — LivingstonAlluvion HealthAlluvion Health — Paris Gibson EdAlluvion Health — DentalAlluvion Health — BeltAlluvion Health — Great Falls High SchoolAlluvion Health — C.M. Russell High School |

| Southwest Montana Community Health Center        | Butte       |
|--------------------------------------------------|-------------|
| Emma Park Neighborhood Center                    | Butte       |
| Rosenthal Pharmacy Building                      | Butte       |
| SWMCHC — Butte Dental                            | Butte       |
| Southwest Montana Community Health Center        | Dillon      |
| SWMCHC — Dillon Dental                           | Dillon      |
| Anaconda Child Evaluation Center                 | Anaconda    |
| Southwest Montana Community Health Center        | Sheridan    |
| Sapphire Community Health                        | Hamilton    |
| Bullhook Community Health Center                 | Havre       |
| Helena Indian Alliance/Leo Pocha Memorial Clinic | Helena      |
| Indian Family Health Clinic                      | Great Falls |
| Missoula Urban Indian Health Center              | Missoula    |
| Marias Health Center                             | Shelby      |
| Marias Heath Center — Sunburst                   | Sunburst    |
| Marias Health Center — Valier                    | Valier      |
| Marias Health Center — Dental Clinic             | Shelby      |
| Ag Work Health & Services — Billings             | Billings    |
| Ag Work Health & Services — Dillon               | Dillon      |
| Ag Work Health & Services — Fairview             | Fairview    |
| Ag Work Health & Services — Lolo                 | Lolo        |
| Ag Work Health & Services — Powell               | Powell      |
| Ag Work Health & Services — Forsyth              | Forsyth     |
| Ag Work Health & Services — Hardin               | Hardin      |
| Ag Work Health & Services — Glendive             | Glendive    |
| Ag Work Health & Services — Bigfork              | Bigfork     |
| Ag Work Health & Services — Polson               | Polson      |