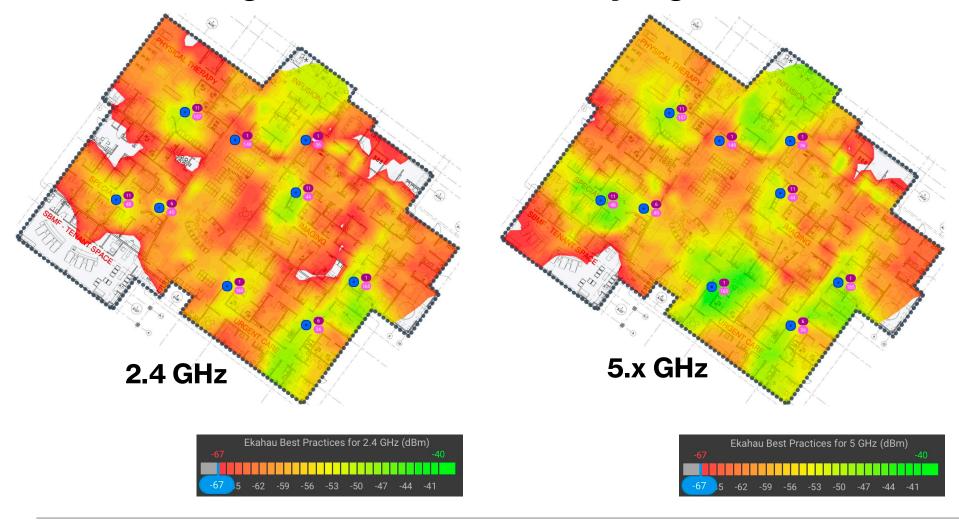

The delay between when you share your screen and when your participant actually sees it

### Video Conferencing Requirements

#### **Bandwidth**

 1080p HD Video = 3.8 Mbps / 3.0 Mbps (up/down)

#### Latency

• 150 ms

#### **Jitter**

• < 25 ms



### **Testing your Connection**

Go to www.speedtest.net

Click "GO"

Results are displayed in the top banner



**Detailed Result** 

Test Again

🔊 Sonic

Test ID: 5284800055



### WiFi Connectivity Challenges for Patient Residence



### Solving for WiFi Coverage Issues at Patient Residence



Relocating the AP



Adding Additional APs for Complete Coverage

### **Cellular Connectivity Challenges** at Patient Residence





### **Solving for Cellular Coverage Issues at Patient Residence**



### WiFi Challenges at Provider – Primary Signal



#### WiFi Challenges at Provider – Secondary Signal



### **Rogue APs Detected and Channel Interference Impact**



#### **Proposed Changes to Enhance Secondary Signal**









### **HSi Technology Solutions - Overview**



Exceptional Experience

E2E Solutions Partner

> Innovative Problem Solving

Accountability & Transparency

People First/Last



Staffing and Engineering

Survey and Assessment

Design

Deployment / Remediation

Maintenance & Support



Cellular Enhancement (LTE/5<u>G)</u>

Fixed Wireless & Indoor WiFi (802.11x / WiFi 6)

All Other
Network
Infrastructure
Needs

### **Thank You!**

info@HSi-Corp.com



Jason Hawley
Vice President
Jason.Hawley@hsicorp.com