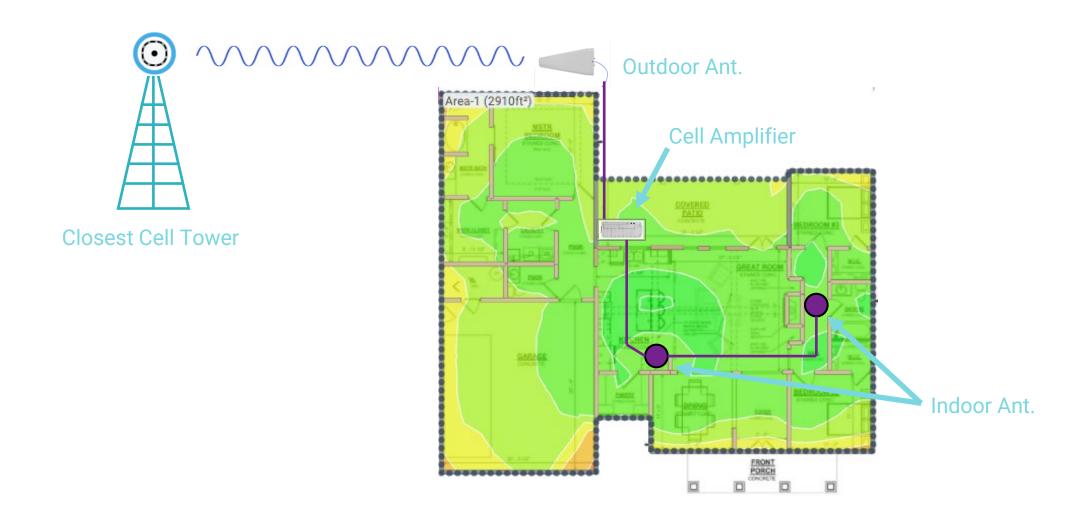

Audio and video not matching up



Screenshare Lag – The delay between when you share your screen and when your participant actually sees it

### Video Conferencing Requirements

#### **Bandwidth**

 1080p HD Video = 3.8 Mbps / 3.0 Mbps (up/down)

#### Latency

• 150 ms

#### **Jitter**

• < 25 ms



### **Testing your Connection**

Go to www.speedtest.net

Click "GO"

Results are displayed in the top banner



**Detailed Result** 

Test Again

🔊 Sonic

Test ID: 5284800055



### WiFi Connectivity Challenges for Patient Residence



### Solving for WiFi Coverage Issues at Patient Residence



Relocating the AP



Adding Additional APs for Complete Coverage

### **Cellular Connectivity Challenges** at Patient Residence





### **Solving for Cellular Coverage Issues at Patient Residence**



### WiFi Challenges at Provider – Primary Signal



#### WiFi Challenges at Provider – Secondary Signal



### **Rogue APs Detected and Channel Interference Impact**



#### **Proposed Changes to Enhance Secondary Signal**









### **HSi Technology Solutions - Overview**



Exceptional Experience

E2E Solutions Partner

> Innovative Problem Solving

Accountability & Transparency

People First/Last



Staffing and Engineering

Survey and Assessment

Design

Deployment / Remediation

Maintenance & Support



Cellular Enhancement (LTE/5<u>G)</u>

Fixed Wireless & Indoor WiFi (802.11x / WiFi 6)

All Other
Network
Infrastructure
Needs

### **Thank You!**

info@HSi-Corp.com



Jason Hawley
Vice President
Jason.Hawley@hsicorp.com