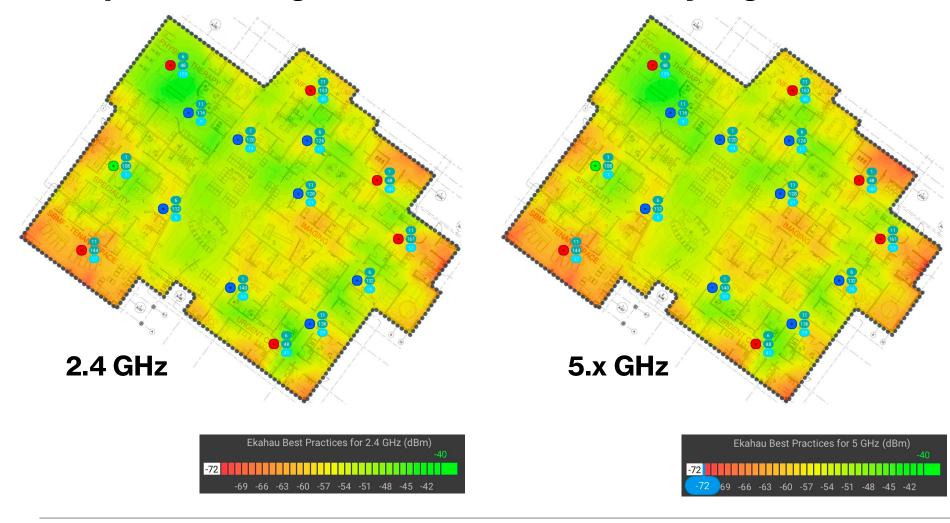

### WiFi Connectivity Challenges for Patient Residence

### Solving for WiFi Coverage Issues at Patient Residence

Relocating the AP

Adding Additional APs for Complete Coverage