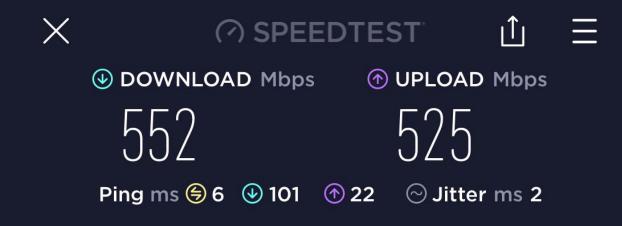

### **Testing your Connection**

Go to www.speedtest.net

Click "GO"

Results are displayed in the top banner

**Detailed Result** 

Test Again

🔊 Sonic

Test ID: 5284800055