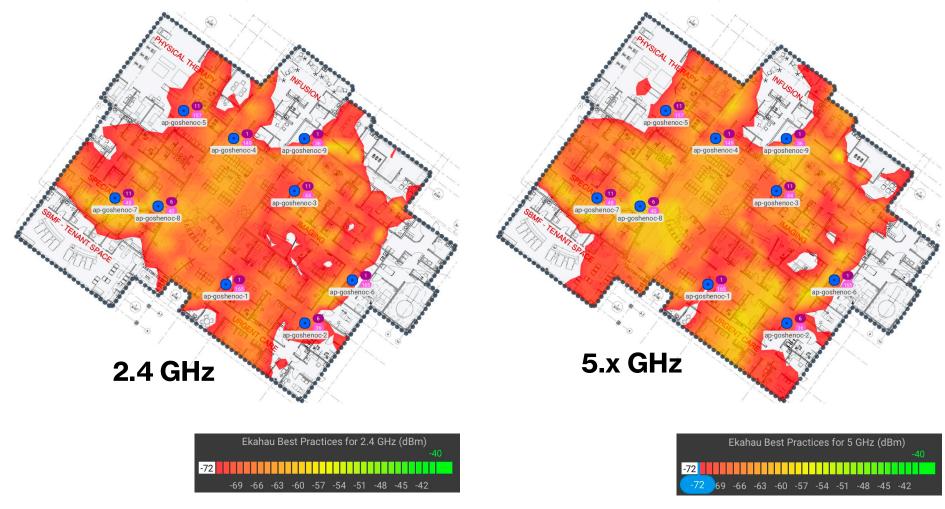

your participant actually sees it

### Video Conferencing Requirements

#### **Bandwidth**

 1080p HD Video = 3.8 Mbps / 3.0 Mbps (up/down)

#### Latency

• 150 ms

#### **Jitter**

• < 25 ms



### **Testing your Connection**

Go to www.speedtest.net

Click "GO"

Results are displayed in the top banner



**Detailed Result** 

Test Again

🔊 Sonic

Test ID: 5284800055



### WiFi Connectivity Challenges for Patient Residence



### Solving for WiFi Coverage Issues at Patient Residence



Relocating the AP



Adding Additional APs for Complete Coverage

### **Cellular Connectivity Challenges** at Patient Residence





### **Solving for Cellular Coverage Issues at Patient Residence**



### WiFi Challenges at Provider – Primary Signal



#### WiFi Challenges at Provider – Secondary Signal



### **Rogue APs Detected and Channel Interference Impact**



#### **Proposed Changes to Enhance Secondary Signal**









### **HSi Technology Solutions - Overview**



Exceptional Experience

E2E Solutions Partner

> Innovative Problem Solving

Accountability & Transparency

People First/Last



Staffing and Engineering

Survey and Assessment

Design

Deployment / Remediation

Maintenance & Support



Cellular Enhancement (LTE/5<u>G)</u>

Fixed Wireless & Indoor WiFi (802.11x / WiFi 6)

All Other
Network
Infrastructure
Needs

### **Thank You!**

info@HSi-Corp.com



Jason Hawley
Vice President
Jason.Hawley@hsicorp.com