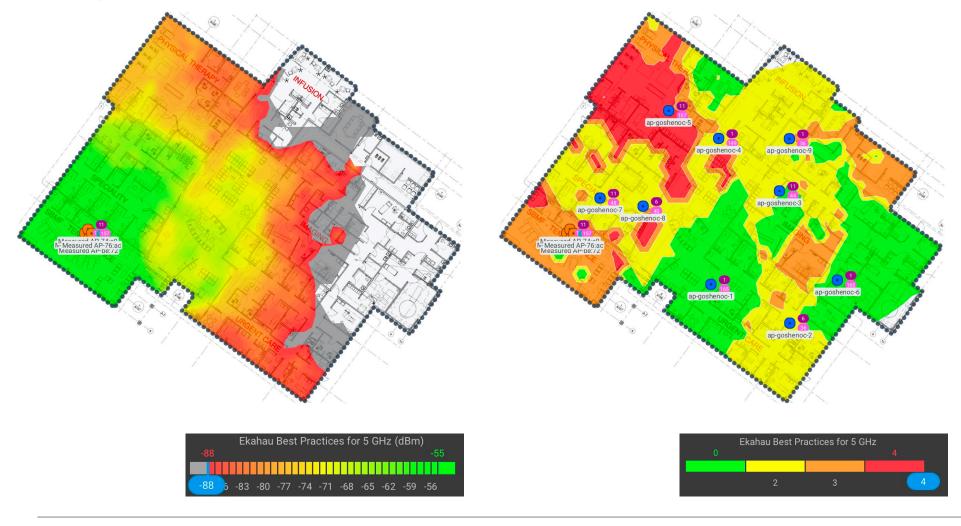

### **Rogue APs Detected and Channel Interference Impact**

#### **Proposed Changes to Enhance Secondary Signal**