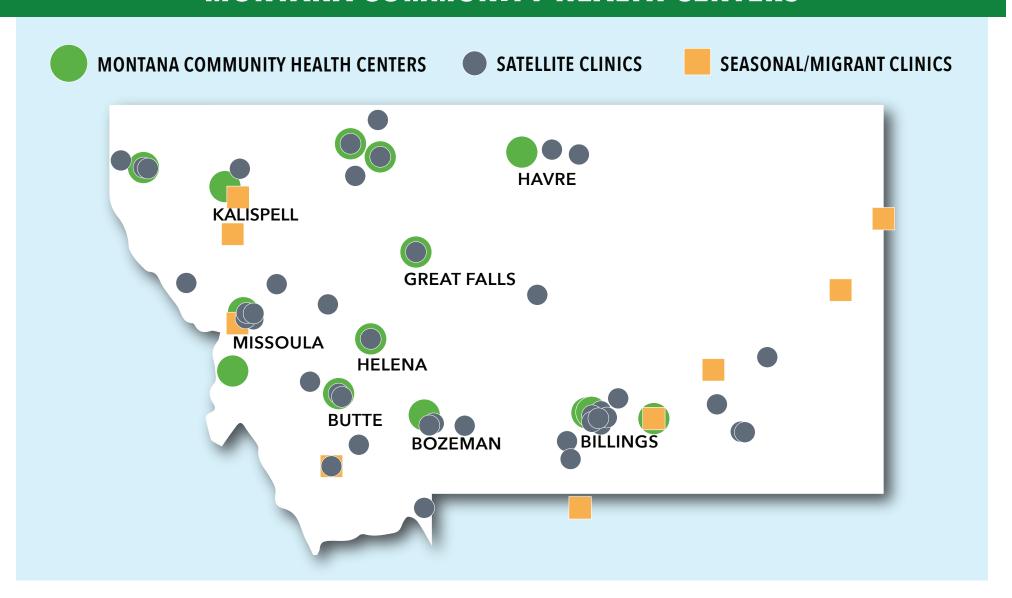

## **Montana Primary Care Association**

MONTANA COMMUNITY HEALTH CENTERS

SATELLITE CLINICS

SEASONAL/MIGRANT CLINICS

| RiverStone Clinic                                          | Billings    |
|------------------------------------------------------------|-------------|
| RiverStone Clinic — Dental                                 | Billings    |
| RiverStone Clinic — Lil Anderson Center                    | Billings    |
| RiverStone Clinic — Pharmacy                               | Billings    |
| RiverStone Clinic — Orchard School                         | Billings    |
| RiverStone Clinic — Medicine Crow                          | Billings    |
| RiverStone Clinic — Bridger Clinic                         | Bridger     |
| RiverStone Clinic — Joliet                                 | Joliet      |
| RiverStone Clinic — Worden                                 | Worden      |
| RiverStone Clinic — St Vincent DE Paul                     | Billings    |
| RiverStone Clinic — HUB                                    | Billings    |
| RiverStone Clinic — MT Rescue Mission                      | Billings    |
| Partnership Health Center                                  | Missoula    |
| Partnership Health Center —<br>Lowell School Health Center | Missoula    |
| Partnership Health Center — Seeley Lake                    | Seeley Lake |
| Partnership Health Center Clinic — West Alder              | Missoula    |
| Partnership Health Center — Poverello Center               | Missoula    |
| Partnership Health Center — WMMH                           | Missoula    |
| Partnership Health Center — Mineral County                 | Superior    |
| Northwest Community Health Center                          | Libby       |
| Northwest Community Health Center — Troy Clinic            | Troy        |
| Northwest Community Health Center —<br>Libby CHC School    | Libby       |
| Northwest Community Health Center — Libby Clinic           | Libby       |
| PureView                                                   | Helena      |
| PureView — Parker Medical Center                           | Lincoln     |
|                                                            |             |

| Glacier Community Health Center                                                                                                                                                                                                                                                                                                                       | Cut Bank                                                                                               |
|-------------------------------------------------------------------------------------------------------------------------------------------------------------------------------------------------------------------------------------------------------------------------------------------------------------------------------------------------------|--------------------------------------------------------------------------------------------------------|
| Glacier Community Health Center — Dental                                                                                                                                                                                                                                                                                                              | Cut Bank                                                                                               |
| Flathead Community Health Center                                                                                                                                                                                                                                                                                                                      | Kalispell                                                                                              |
| Flathead Community Health Center —<br>Hungry Horse                                                                                                                                                                                                                                                                                                    | Hungry<br>Horse                                                                                        |
| Big Horn Valley Clinic — Hardin                                                                                                                                                                                                                                                                                                                       | Hardin                                                                                                 |
| Big Horn Valley Clinic — One Health                                                                                                                                                                                                                                                                                                                   | Miles City                                                                                             |
| Big Horn Valley Clinic — St. Labre School                                                                                                                                                                                                                                                                                                             | Ashland                                                                                                |
| Big Horn Valley Clinic — Colstrip                                                                                                                                                                                                                                                                                                                     | Colstrip                                                                                               |
| Big Horn Valley Clinic — Ashland                                                                                                                                                                                                                                                                                                                      | Ashland                                                                                                |
| Central Montana Community Health Center                                                                                                                                                                                                                                                                                                               | Lewistown                                                                                              |
| Sweet Medical Center                                                                                                                                                                                                                                                                                                                                  | Chinook                                                                                                |
| Sweet Medical Center — Harlem                                                                                                                                                                                                                                                                                                                         | Harlem                                                                                                 |
| Community Health Partners                                                                                                                                                                                                                                                                                                                             | Belgrade                                                                                               |
| Community Health Partners — Bozeman                                                                                                                                                                                                                                                                                                                   | Bozeman                                                                                                |
|                                                                                                                                                                                                                                                                                                                                                       | 20201110111                                                                                            |
| Community Health Partners — West Yellowstone                                                                                                                                                                                                                                                                                                          | Yellowstone                                                                                            |
| -                                                                                                                                                                                                                                                                                                                                                     | Yellowstone<br>Bozeman                                                                                 |
| Community Health Partners — West Yellowstone                                                                                                                                                                                                                                                                                                          |                                                                                                        |
| Community Health Partners — West Yellowstone  Community Health Partners — Bozeman Dental                                                                                                                                                                                                                                                              | Bozeman                                                                                                |
| Community Health Partners — West Yellowstone  Community Health Partners — Bozeman Dental  Community Health Partners — Livingston                                                                                                                                                                                                                      | Bozeman<br>Livingston                                                                                  |
| Community Health Partners — West Yellowstone  Community Health Partners — Bozeman Dental  Community Health Partners — Livingston  Alluvion Health                                                                                                                                                                                                     | Bozeman<br>Livingston<br>Great Falls                                                                   |
| Community Health Partners — West Yellowstone Community Health Partners — Bozeman Dental Community Health Partners — Livingston Alluvion Health Alluvion Health (Second Location)                                                                                                                                                                      | Bozeman<br>Livingston<br>Great Falls<br>Great Falls                                                    |
| Community Health Partners — West Yellowstone Community Health Partners — Bozeman Dental Community Health Partners — Livingston Alluvion Health Alluvion Health (Second Location) Alluvion Health — Paris Gibson Ed                                                                                                                                    | Bozeman<br>Livingston<br>Great Falls<br>Great Falls<br>Great Falls                                     |
| Community Health Partners — West Yellowstone Community Health Partners — Bozeman Dental Community Health Partners — Livingston Alluvion Health Alluvion Health (Second Location) Alluvion Health — Paris Gibson Ed Alluvion Health — Dental                                                                                                           | Bozeman<br>Livingston<br>Great Falls<br>Great Falls<br>Great Falls<br>Great Falls                      |
| Community Health Partners — West Yellowstone Community Health Partners — Bozeman Dental Community Health Partners — Livingston Alluvion Health Alluvion Health (Second Location) Alluvion Health — Paris Gibson Ed Alluvion Health — Dental Alluvion Health — Giant Springs                                                                           | Bozeman<br>Livingston<br>Great Falls<br>Great Falls<br>Great Falls<br>Great Falls                      |
| Community Health Partners — West Yellowstone  Community Health Partners — Bozeman Dental  Community Health Partners — Livingston  Alluvion Health  Alluvion Health (Second Location)  Alluvion Health — Paris Gibson Ed  Alluvion Health — Dental  Alluvion Health — Giant Springs  Alluvion Health — Belt                                            | Bozeman<br>Livingston<br>Great Falls<br>Great Falls<br>Great Falls<br>Great Falls<br>Great Falls       |
| Community Health Partners — West Yellowstone  Community Health Partners — Bozeman Dental  Community Health Partners — Livingston  Alluvion Health  Alluvion Health (Second Location)  Alluvion Health — Paris Gibson Ed  Alluvion Health — Dental  Alluvion Health — Giant Springs  Alluvion Health — Belt  Alluvion Health — Great Falls High School | Bozeman Livingston Great Falls |

| Southwest Montana Community Health Center | Butte    |
|-------------------------------------------|----------|
| Emma Park Neighborhood Center             | Butte    |
| Rosenthal Pharmacy Building               | Butte    |
| SWMCHC — Butte Dental                     | Butte    |
| Southwest Montana Community Health Center | Dillon   |
| SWMCHC — Dillon Dental                    | Dillon   |
| Anaconda Child Evaluation Center          | Anaconda |
| Southwest Montana Community Health Center | Sheridan |
| Sapphire Community Health Center          | Hamilton |
| Bullhook Community Health Center — Havre  | Havre    |
| Marias Health Center                      | Shelby   |
| Marias Heath Center — Sunburst            | Sunburst |
| Marias Health Center — Valier             | Valier   |
| Marias Health Center — Dental Clinic      | Shelby   |
| Montana Migrant — Billings                | Billings |
| Montana Migrant — Dillon                  | Dillon   |
| Montana Migrant — Fairview                | Fairview |
| Montana Migrant — Lolo                    | Lolo     |
| Montana Migrant — Powell                  | Powell   |
| Montana Migrant — Forsyth                 | Forsyth  |
| Montana Migrant — Hardin                  | Hardin   |
| Montana Migrant — Glendive                | Glendive |
| Montana Migrant — Bigfork                 | Bigfork  |
| Montana Migrant — Polson                  | Polson   |