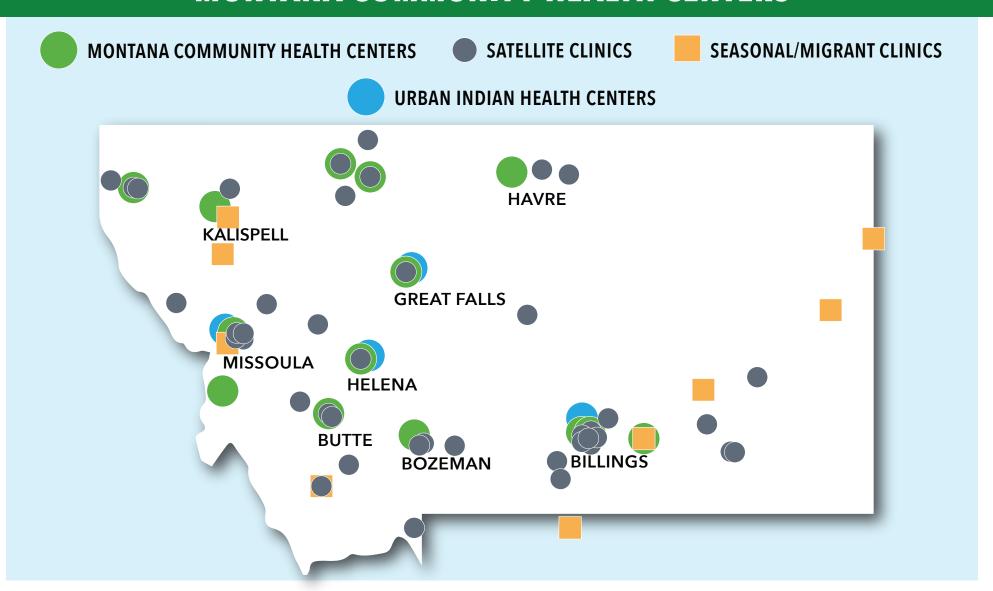

## **MONTANA COMMUNITY HEALTH CENTERS**

## Montana Primary Care Association

SEASONAL/MIGRANT CLINICS

URBAN INDIAN CLINICS

| RiverStone Clinic                                          | Billings    |
|------------------------------------------------------------|-------------|
| RiverStone Clinic — Dental                                 | Billings    |
| RiverStone Clinic — Lil Anderson Center                    | Billings    |
| RiverStone Clinic — Pharmacy                               | Billings    |
| RiverStone Clinic — Orchard School                         | Billings    |
| RiverStone Clinic — Medicine Crow                          | Billings    |
| RiverStone Clinic — Bridger Clinic                         | Bridger     |
| RiverStone Clinic — Joliet                                 | Joliet      |
| RiverStone Clinic — Worden                                 | Worden      |
| RiverStone Clinic — St Vincent DE Paul                     | Billings    |
| RiverStone Clinic — HUB                                    | Billings    |
| RiverStone Clinic — MT Rescue Mission                      | Billings    |
| Partnership Health Center                                  | Missoula    |
| Partnership Health Center —<br>Lowell School Health Center | Missoula    |
| Partnership Health Center — Seeley Lake                    | Seeley Lake |
| Partnership Health Center Clinic — West Alder              | Missoula    |
| Partnership Health Center — Poverello Center               | Missoula    |
| Partnership Health Center — WMMH                           | Missoula    |
| Partnership Health Center — Mineral County                 | Superior    |
| Northwest Community Health Center                          | Libby       |
| Northwest Community Health Center — Troy Clinic            | Troy        |
| Northwest Community Health Center —<br>Libby CHC School    | Libby       |
| Northwest Community Health Center — Libby Clinic           | Libby       |
| PureView                                                   | Helena      |
| PureView — Parker Medical Center                           | Lincoln     |
| PureView — Gods Love                                       | Helena      |

| Glacier Community Health Center                                                                                                                                                                                     | Cut Bank                                                                            |
|---------------------------------------------------------------------------------------------------------------------------------------------------------------------------------------------------------------------|-------------------------------------------------------------------------------------|
| Glacier Community Health Center — Dental                                                                                                                                                                            | Cut Bank                                                                            |
| Flathead Community Health Center                                                                                                                                                                                    | Kalispell                                                                           |
| Flathead Community Health Center —<br>Hungry Horse                                                                                                                                                                  | Hungry<br>Horse                                                                     |
| Big Horn Valley Clinic — Hardin                                                                                                                                                                                     | Hardin                                                                              |
| Big Horn Valley Clinic — One Health                                                                                                                                                                                 | Miles City                                                                          |
| Big Horn Valley Clinic — St. Labre School                                                                                                                                                                           | Ashland                                                                             |
| Big Horn Valley Clinic — Colstrip                                                                                                                                                                                   | Colstrip                                                                            |
| Big Horn Valley Clinic — Ashland                                                                                                                                                                                    | Ashland                                                                             |
| Central Montana Community Health Center                                                                                                                                                                             | Lewistown                                                                           |
| Sweet Medical Center                                                                                                                                                                                                | Chinook                                                                             |
| Sweet Medical Center — Harlem                                                                                                                                                                                       | Harlem                                                                              |
| Community Health Partners                                                                                                                                                                                           | Belgrade                                                                            |
| Community Health Partners — Bozeman                                                                                                                                                                                 | Bozeman                                                                             |
| Community Health Partners — West Yellowstone                                                                                                                                                                        | Yellowstone                                                                         |
| Community Health Partners — Bozeman Dental                                                                                                                                                                          | Bozeman                                                                             |
|                                                                                                                                                                                                                     |                                                                                     |
| Community Health Partners — Livingston                                                                                                                                                                              | Livingston                                                                          |
| Community Health Partners — Livingston  Alluvion Health                                                                                                                                                             | Livingston<br>Great Falls                                                           |
|                                                                                                                                                                                                                     | Ü                                                                                   |
| Alluvion Health                                                                                                                                                                                                     | Great Falls                                                                         |
| Alluvion Health Alluvion Health (Second Location)                                                                                                                                                                   | Great Falls Great Falls                                                             |
| Alluvion Health Alluvion Health (Second Location) Alluvion Health — Paris Gibson Ed                                                                                                                                 | Great Falls Great Falls Great Falls                                                 |
| Alluvion Health Alluvion Health (Second Location) Alluvion Health — Paris Gibson Ed Alluvion Health — Dental                                                                                                        | Great Falls Great Falls Great Falls Great Falls                                     |
| Alluvion Health Alluvion Health (Second Location) Alluvion Health — Paris Gibson Ed Alluvion Health — Dental Alluvion Health — Giant Springs                                                                        | Great Falls Great Falls Great Falls Great Falls Great Falls                         |
| Alluvion Health  Alluvion Health (Second Location)  Alluvion Health — Paris Gibson Ed  Alluvion Health — Dental  Alluvion Health — Giant Springs  Alluvion Health — Belt                                            | Great Falls Great Falls Great Falls Great Falls Great Falls Great Falls             |
| Alluvion Health  Alluvion Health (Second Location)  Alluvion Health — Paris Gibson Ed  Alluvion Health — Dental  Alluvion Health — Giant Springs  Alluvion Health — Belt  Alluvion Health — Great Falls High School | Great Falls |

| Southwest Montana Community Health Center                                                                                                                                                                                                                                                                                          | Butte                                                             |
|------------------------------------------------------------------------------------------------------------------------------------------------------------------------------------------------------------------------------------------------------------------------------------------------------------------------------------|-------------------------------------------------------------------|
| Emma Park Neighborhood Center                                                                                                                                                                                                                                                                                                      | Butte                                                             |
| Rosenthal Pharmacy Building                                                                                                                                                                                                                                                                                                        | Butte                                                             |
| SWMCHC — Butte Dental                                                                                                                                                                                                                                                                                                              | Butte                                                             |
| Southwest Montana Community Health Center                                                                                                                                                                                                                                                                                          | Dillon                                                            |
| SWMCHC — Dillon Dental                                                                                                                                                                                                                                                                                                             | Dillon                                                            |
| Anaconda Child Evaluation Center                                                                                                                                                                                                                                                                                                   | Anaconda                                                          |
| Southwest Montana Community Health Center                                                                                                                                                                                                                                                                                          | Sheridan                                                          |
| Sapphire Community Health                                                                                                                                                                                                                                                                                                          | Hamilton                                                          |
| Bullhook Community Health Center                                                                                                                                                                                                                                                                                                   | Havre                                                             |
| Helena Indian Alliance/Leo Pocha Memorial Clinic                                                                                                                                                                                                                                                                                   | Helena                                                            |
| Indian Family Health Clinic                                                                                                                                                                                                                                                                                                        | Great Falls                                                       |
| All Nations Health Center                                                                                                                                                                                                                                                                                                          | Missoula                                                          |
| Billings Urban Indian Health and Wellness                                                                                                                                                                                                                                                                                          | Billings                                                          |
| Marias Health Center                                                                                                                                                                                                                                                                                                               | Shelby                                                            |
| M : 11 :1 G : G ! :                                                                                                                                                                                                                                                                                                                |                                                                   |
| Marias Heath Center — Sunburst                                                                                                                                                                                                                                                                                                     | Sunburst                                                          |
| Marias Health Center — Valier                                                                                                                                                                                                                                                                                                      | Sunburst<br>Valier                                                |
|                                                                                                                                                                                                                                                                                                                                    |                                                                   |
| Marias Health Center — Valier                                                                                                                                                                                                                                                                                                      | Valier                                                            |
| Marias Health Center — Valier  Marias Health Center — Dental Clinic                                                                                                                                                                                                                                                                | Valier<br>Shelby                                                  |
| Marias Health Center — Valier  Marias Health Center — Dental Clinic  Ag Work Health & Services — Billings                                                                                                                                                                                                                          | Valier Shelby Billings                                            |
| Marias Health Center — Valier  Marias Health Center — Dental Clinic  Ag Work Health & Services — Billings  Ag Work Health & Services — Dillon                                                                                                                                                                                      | Valier Shelby Billings Dillon                                     |
| Marias Health Center — Valier  Marias Health Center — Dental Clinic  Ag Work Health & Services — Billings  Ag Work Health & Services — Dillon  Ag Work Health & Services — Fairview                                                                                                                                                | Valier Shelby Billings Dillon Fairview                            |
| Marias Health Center — Valier  Marias Health Center — Dental Clinic  Ag Work Health & Services — Billings  Ag Work Health & Services — Dillon  Ag Work Health & Services — Fairview  Ag Work Health & Services — Lolo                                                                                                              | Valier Shelby Billings Dillon Fairview Lolo                       |
| Marias Health Center — Valier  Marias Health Center — Dental Clinic  Ag Work Health & Services — Billings  Ag Work Health & Services — Dillon  Ag Work Health & Services — Fairview  Ag Work Health & Services — Lolo  Ag Work Health & Services — Powell                                                                          | Valier Shelby Billings Dillon Fairview Lolo Powell                |
| Marias Health Center — Valier  Marias Health Center — Dental Clinic  Ag Work Health & Services — Billings  Ag Work Health & Services — Dillon  Ag Work Health & Services — Fairview  Ag Work Health & Services — Lolo  Ag Work Health & Services — Powell  Ag Work Health & Services — Forsyth                                     | Valier Shelby Billings Dillon Fairview Lolo Powell Forsyth        |
| Marias Health Center — Valier  Marias Health Center — Dental Clinic  Ag Work Health & Services — Billings  Ag Work Health & Services — Dillon  Ag Work Health & Services — Fairview  Ag Work Health & Services — Lolo  Ag Work Health & Services — Powell  Ag Work Health & Services — Forsyth  Ag Work Health & Services — Hardin | Valier Shelby Billings Dillon Fairview Lolo Powell Forsyth Hardin |