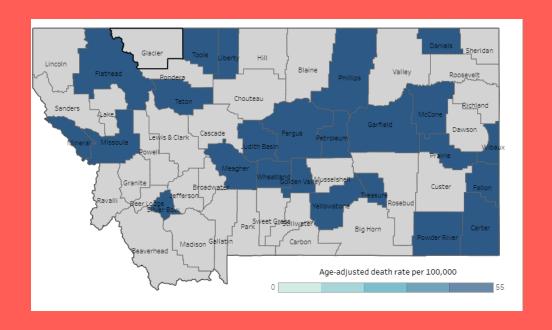

### **Butte Silver Bow**

55.4 deaths drug overdose per 100,000 in 2022

Injury and Overdose Indicators (mt.gov)

In 2021, Butte-Silver Bow had a population of 35k people with a median age of 40.5 and a median household income of \$50,331.