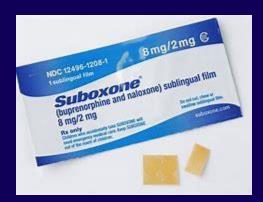

### Collaboration

- Patient is identified in the ER
- Works with social worker to assess readiness for treatment
- ER provider prescribes 2-4 days of Suboxone
- Narcan is given to patient
- Patient is seen at SWMTCHC within the 2-4 days

# Pharmacy

- 1. Reduce barriers to get Suboxone.
- 2. Meds to Beds when necessary.
- 3. Narcan given to patients.