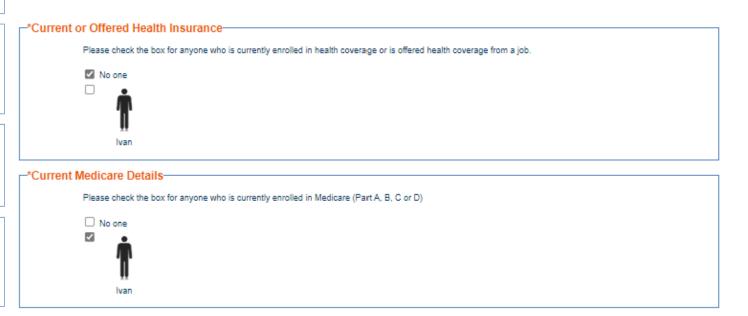

|                                  |
|           | TVOIT                                         |                                   |                                                    |                                  |
|           |                                               |                                   |                                                    |                                  |
|           |                                               |                                   |                                                    |                                  |
|           |                                               |                                   |                                                    |                                  |





✓ PREVIOUS SAVE & EXIT ■

| Liquid Resources                                                                           | Other Resources                        |                                                                                                                                   |
|--------------------------------------------------------------------------------------------|----------------------------------------|-----------------------------------------------------------------------------------------------------------------------------------|
| uid Resources                                                                              |                                        |