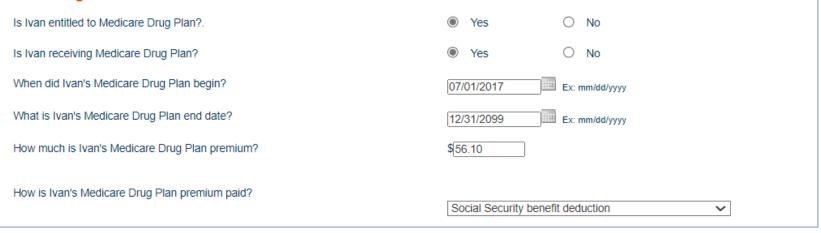

sumer had other credible coverage and chose to enroll in Part B later (had employer sponsored or state benefit plan) start dates could differ from Part A

| Ivan's Medicare Part B                      |                           |
|---------------------------------------------|---------------------------|
| Is Ivan entitled to Medicare Part B?        | Yes                       |
| Is Ivan receiving Medicare Part B?          | Yes                       |
| When did Ivan's Medicare Part B begin?      | 07/01/2019 Ex: mm/dd/yyyy |
| What is Ivan's Medicare Part B end date?    | 12/31/2099 Ex: mm/dd/yyyy |
| How much is Ivan's Medicare Part B premium? | \$174.70                  |
| How is Ivan's Medicare Part B premium paid? | < click here to choose >  |





## -Ivan's Medicare Drug Plan-



Card will be from a private insurance company













| Authorized Representative