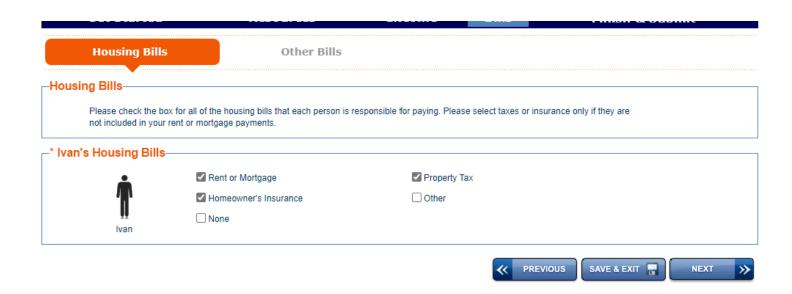

| * First Name :                                                                                                                                                                                                                                 | Middle Name :                                                                                                                                                                                                                                              | * Last Name :                                                                                                                                                                                                                                                    | Suffix:                                                                                                                                                                            |
|------------------------------------------------------------------------------------------------------------------------------------------------------------------------------------------------------------------------------------------------|------------------------------------------------------------------------------------------------------------------------------------------------------------------------------------------------------------------------------------------------------------|------------------------------------------------------------------------------------------------------------------------------------------------------------------------------------------------------------------------------------------------------------------|------------------------------------------------------------------------------------------------------------------------------------------------------------------------------------|
| Ivan                                                                                                                                                                                                                                           | Т                                                                                                                                                                                                                                                          | Covered                                                                                                                                                                                                                                                          | < click here to choose > 🗸                                                                                                                                                         |
| Gender:                                                                                                                                                                                                                                        |                                                                                                                                                                                                                                                            | ● Male ○ Fema                                                                                                                                                                                                                                                    | lle                                                                                                                                                                                |
| Date of Birth :                                                                                                                                                                                                                                |                                                                                                                                                                                                                                                            | 07/04/1952 Ex: mm/dd/yyyy                                                                                                                                                                                                                                        |                                                                                                                                                                                    |
| Select Language:                                                                                                                                                                                                                               |                                                                                                                                                                                                                                                            | English                                                                                                                                                                                                                                                          | ~                                                                                                                                                                                  |
| * What county do you live in?                                                                                                                                                                                                                  |                                                                                                                                                                                                                                                            | Custer                                                                                                                                                                                                                                                           | ~                                                                                                                                                                                  |
| What is your marital status?                                                                                                                                                                                                                   |                                                                                                                                                                                                                                                            | Widowed                                                                                                                                                                                                                                                          | <b>v</b>                                                                                                                                                                           |
|                                                                                                                                                                                                                                                |                                                                                                                                                                                                                                                            |                                                                                                                                                                                                                                                                  |                                                                                                                                                                                    |
| identity of household members, to<br>Administration, Internal Revenue and may be verified through collat<br>disclosed to other Federal and Sta<br>felons/probation or parole violators                                                         | ne application including my (our) Socio<br>p prevent duplicate participation, and i<br>Service, employers, and banks). The<br>teral contacts when discrepancies are<br>ate agencies for official examination,<br>s. It will also be used for claims collet | al Security number(s) will be used by state to exchange information by computer with information obtained from these sources ne found by the State agency. The Social Se and to law enforcement officials for the pur ction purposes and used to monitor complia | other agencies (Social Security<br>nay affect my eligibility or benefit leve<br>curity number(s) may also be<br>pose of apprehending fleeing<br>ance with program regulations and  |
| The collection of information on the identity of household members, to Administration, Internal Revenue and may be verified through collat disclosed to other Federal and Stefelons/probation or parole violators program management. For SNAP | ne application including my (our) Socio<br>p prevent duplicate participation, and i<br>Service, employers, and banks). The<br>teral contacts when discrepancies are<br>ate agencies for official examination,<br>s. It will also be used for claims collet | al Security number(s) will be used by state to exchange information by computer with information obtained from these sources ne found by the State agency. The Social Se and to law enforcement officials for the pur                                            | other agencies (Social Security<br>nay affect my eligibility or benefit level<br>curity number(s) may also be<br>pose of apprehending fleeing<br>ance with program regulations and |

|       | If you are homeless but you have a mannext section.         | ailing address, please type y | your ma | ailing address in the |         |             |               |          |               |             |  |
|-------|-------------------------------------------------------------|-------------------------------|---------|-----------------------|---------|-------------|---------------|----------|---------------|-------------|--|
|       | * Street Address:                                           |                               |         |                       |         |             |               |          |               |             |  |
|       | 123 Main St                                                 |                               |         |                       |         |             |               |          |               |             |  |
|       |                                                             |                               |         |                       |         |             |               |          |               |             |  |
|       | * City:                                                     | * State:                      |         | * Zip Code :          |         |             |               |          |               |             |  |
|       | Miles City                                                  | Montana                       | ~       | 59301                 |         |             |               |          |               |             |  |
|       | * Do you live within the boundaries of                      | an Indian Reservation?        |         |                       | $\circ$ | Yes         |               |          | No            |             |  |
|       | If you are homeless please describe h                       | ow to get to your home:       |         |                       |         |             |               |          |               | 1           |  |
|       |                                                             |                               |         |                       |         |             |               |          |               | _           |  |
|       |                                                             |                               |         |                       |         |             |               |          |               |             |  |
| /lail | ing Address                                                 |                               |         |                       |         |             |               |          |               |             |  |
|       | mg/tual coc                                                 |                               |         |                       |         |             |               |          |               |             |  |
|       | Street Address or P.O. Box Number :                         |                               |         |                       |         |             |               |          |               |             |  |
|       | PO Box 1111                                                 |                               |         |                       |         |             |               |          |               |             |  |
|       |                                                             |                               |         |                       |         |             |               |          |               |             |  |
|       | City:                                                       | State:                        |         | Zip Code :            |         |             |               |          |               |             |  |
|       | Miles City                                                  | Montana                       | ~       | 59301                 |         |             |               |          |               |             |  |
|       |                                                             |                               |         |                       |         |             |               |          |               |             |  |
| on    | tact Information                                            |                               |         |                       |         |             |               |          |               |             |  |
|       | Please tell us how we can get in touch just leave it blank. | with you. For the phone nu    | ımbers, | please be sure to i   | nclude  | e area code | s. If you dor | n't have | e information | we ask for, |  |
|       | Home Phone :                                                |                               | 40644   | 43111                 |         |             |               |          |               |             |  |
|       | Work Phone :                                                |                               |         |                       |         |             | Ext :         |          |               |             |  |
|       | Cell/Message Phone :                                        |                               | 40644   | 43111                 |         |             |               |          |               |             |  |
|       | Email Address :                                             |                               | ivanto  | overed@email.com      |         |             |               |          |               |             |  |