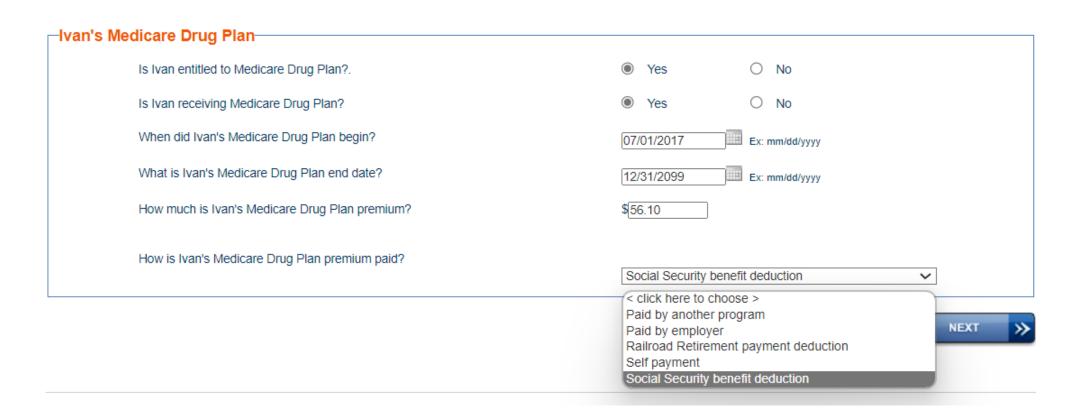

# HOW TO APPLY FOR MEDICARE SAVINGS PROGRAMS (MSP)

- Apply at <a href="https://www.apply.mt.gov">www.apply.mt.gov</a>
- Complete hardcopy application form
- Apply for Low-Income Subsidy (LIS)/Extra Help at www.socialsecurity.gov
  - If beneficiary wants their information sent to the Medicaid office for MSP processing, leave checkbox blank that says, IF YOU DON'T WANT YOUR INFORMATION SENT TO THE MEDICAID OFFICE, CHECK THIS BOX