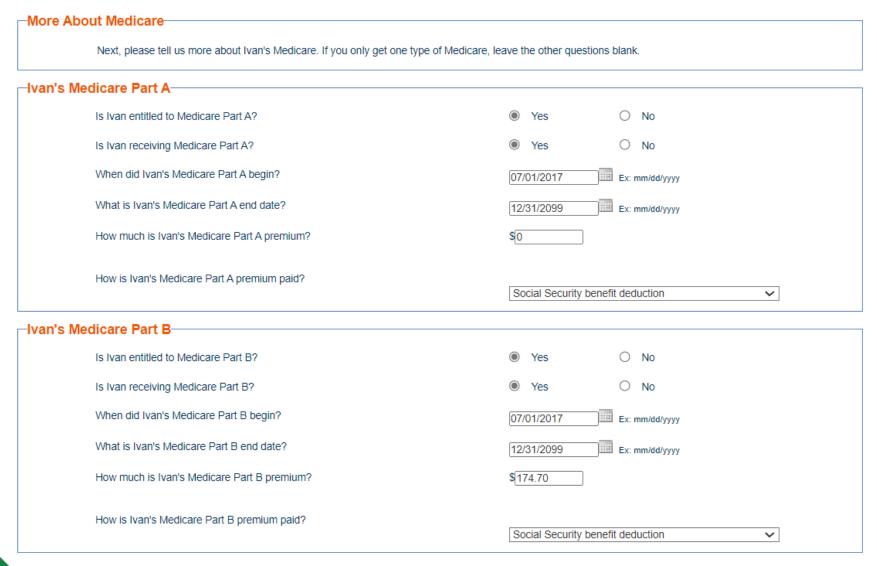

# QUALIFIED MEDICARE BENEFICIARY (QMB)

- Pays Medicare Part A premium (\$505)
- Pays Medicare Part B premium (\$174.70)
- Pays Medicare Deductibles
  - Part A Deductible = \$1,632
  - Part B Deductible \$240
- Co-payments/Co-insurance 20% Medicare doesn't pay.
- Eligible for Low-Income Subsidy/Extra Help
- Special Enrollment Period (SEP) 1<sup>st</sup> three quarters of the year.
- Starts month after application is submitted
- Waives Part A & B Late Enrollment penalties.

# SPECIAL LOW-INCOME MEDICARE BENEFICIARY (SLMB)

- Pays Medicare Part B premium ONLY -\$174.70
- Can be backdated 3 months from application month, if eligible..
- Eligible for Low-Income Subsidy/Extra Help
- Special Enrollment Period (SEP) 1<sup>st</sup> three quarters of the year.
- Waives Medicare Part B Late Enrollment penalty.

# QUALIFIED INDIVIDUAL (QI)

- Pays Medicare Part B premium ONLY \$174.70
- Can be backdated 3 months from application month, if eligible..
- Eligible for Low-Income Subsidy/Extra Help
- Special Enrollment Period (SEP) 1<sup>st</sup> three quarters of the year.
- Waives Medicare Part B Late Enrollment penalty.
- Can either have QI or Medicaid, but not both.