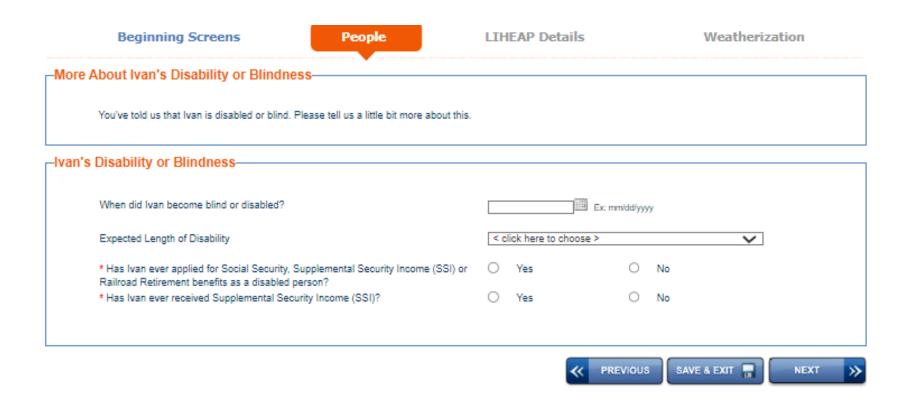

|           | Beginning Screens                             | People                            | LIHEAP Details                                     | Weatherization                   |
|-----------|-----------------------------------------------|-----------------------------------|----------------------------------------------------|----------------------------------|
| Blindne   | ess or Disability                             |                                   |                                                    |                                  |
|           | Please check the box for anyone who is d      | lisabled or blind. Otherwise, o   | heck "No one."                                     |                                  |
|           | ✓ No one                                      |                                   |                                                    |                                  |
|           | □ •                                           |                                   |                                                    |                                  |
|           |                                               |                                   |                                                    |                                  |
|           | 11                                            |                                   |                                                    |                                  |
|           | **                                            |                                   |                                                    |                                  |
|           | Ivan                                          |                                   |                                                    |                                  |
| lealth (  | Condition                                     |                                   |                                                    |                                  |
|           | Please check the box for anyone that has      | a physical mental or emotion      | nal health condition that causes limitations in a  | ctivities (like bathing dressing |
|           | daily chores, etc.) or lives in a medical fac |                                   |                                                    | (                                |
|           | No one                                        | -                                 |                                                    |                                  |
|           | □ •                                           |                                   |                                                    |                                  |
|           |                                               |                                   |                                                    |                                  |
|           | Tr.                                           |                                   |                                                    |                                  |
|           | **                                            |                                   |                                                    |                                  |
|           | Ivan                                          |                                   |                                                    |                                  |
| /lilitary | Discharge                                     |                                   |                                                    |                                  |
| mintar y  |                                               |                                   |                                                    |                                  |
|           | Please check the box for anyone that has      | been discharged from the mi       | litary in the last 12 months.                      |                                  |
|           | No one                                        |                                   |                                                    |                                  |
|           | □ 👱                                           |                                   |                                                    |                                  |
|           | 111                                           |                                   |                                                    |                                  |
|           | П                                             |                                   |                                                    |                                  |
|           | lvan                                          |                                   |                                                    |                                  |
|           | IVall                                         |                                   |                                                    |                                  |
| Studen    | t Status-                                     |                                   |                                                    |                                  |
|           | Please check the how for anyone that is a     | prolled in any Montana Unive      | rsity system unit, a tribal college or any other a | coredited college within Montana |
|           | offering at least an associate degree.        | moned in any montana onive        | istry system unit, a tribal college of any other a | ouredied conege within wortana   |
|           | ☑ No one                                      |                                   |                                                    |                                  |
|           | □ •                                           |                                   |                                                    |                                  |
|           |                                               |                                   |                                                    |                                  |
|           | Tr .                                          |                                   |                                                    |                                  |
|           | •                                             |                                   |                                                    |                                  |
|           | Ivan                                          |                                   |                                                    |                                  |
| Current   | / Past / Pending Public Assistar              | 200                               |                                                    |                                  |
| Julielli  | _                                             |                                   |                                                    |                                  |
|           |                                               | er applied for, received, or is r | eceiving public assistance(CHIP, SNAP, TANF,       | or Medicaid). Otherwise, check   |
|           | "No one."  No one                             |                                   |                                                    |                                  |
|           | _                                             |                                   |                                                    |                                  |
|           | □ <b>▲</b>                                    |                                   |                                                    |                                  |
|           | /IIV                                          |                                   |                                                    |                                  |
|           | II                                            |                                   |                                                    |                                  |
|           | lvan                                          |                                   |                                                    |                                  |
|           | TVGIT                                         |                                   |                                                    |                                  |
|           |                                               |                                   |                                                    |                                  |
|           |                                               |                                   |                                                    |                                  |
|           |                                               |                                   |                                                    |                                  |