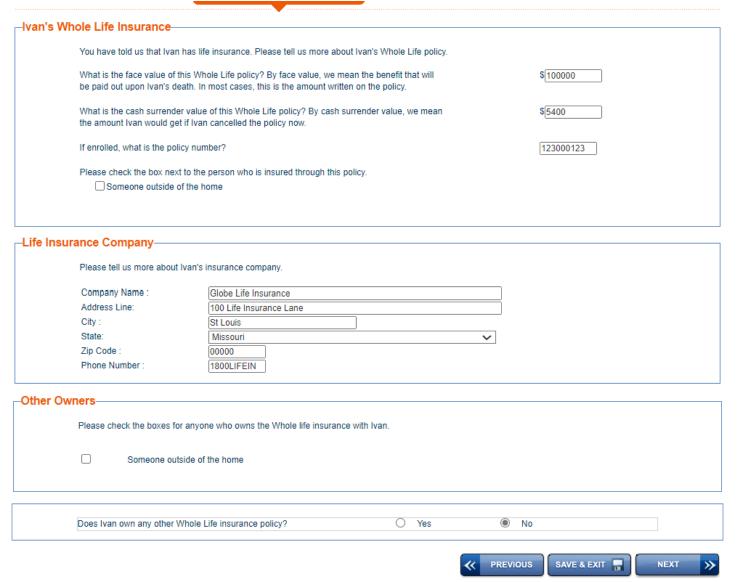

Will need copy of contract/agreement with funeral home submitted.

PREVIOUS

SAVE & EXIT

NEXT

There is a difference in Term Life and Whole Life-typically a Term Life exists for a set amount of years, then terminates. A Whole Life exists indefinitely until a person passes-It is imperative to know the difference in what a consumer has during the application.