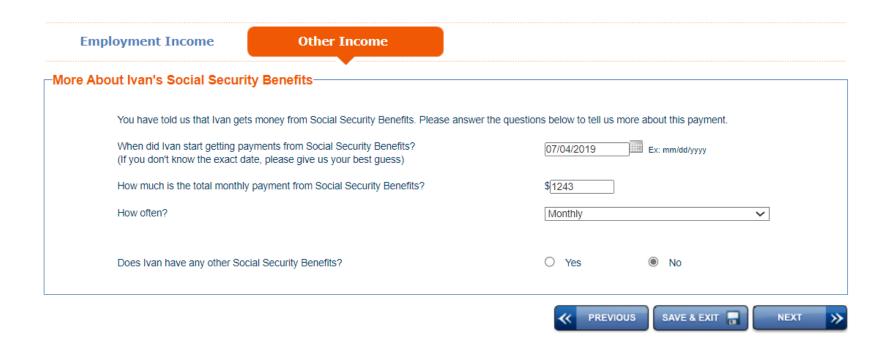

| * First Name :                                                                                                                                                                                                                                 | Middle Name :                                                                                                                                                                                                                                              | * Last Name :                                                                                                                                                                                                                                                    | Suffix:                                                                                                                                                                            |
|------------------------------------------------------------------------------------------------------------------------------------------------------------------------------------------------------------------------------------------------|------------------------------------------------------------------------------------------------------------------------------------------------------------------------------------------------------------------------------------------------------------|------------------------------------------------------------------------------------------------------------------------------------------------------------------------------------------------------------------------------------------------------------------|------------------------------------------------------------------------------------------------------------------------------------------------------------------------------------|
| Ivan                                                                                                                                                                                                                                           | Т                                                                                                                                                                                                                                                          | Covered                                                                                                                                                                                                                                                          | < click here to choose > 🗸                                                                                                                                                         |
| Gender:                                                                                                                                                                                                                                        |                                                                                                                                                                                                                                                            | ● Male ○ Fema                                                                                                                                                                                                                                                    | lle                                                                                                                                                                                |
| Date of Birth :                                                                                                                                                                                                                                |                                                                                                                                                                                                                                                            | 07/04/1952 Ex: mm/dd/yyyy                                                                                                                                                                                                                                        |                                                                                                                                                                                    |
| Select Language:                                                                                                                                                                                                                               |                                                                                                                                                                                                                                                            | English                                                                                                                                                                                                                                                          | ~                                                                                                                                                                                  |
| * What county do you live in?                                                                                                                                                                                                                  |                                                                                                                                                                                                                                                            | Custer                                                                                                                                                                                                                                                           | ~                                                                                                                                                                                  |
| What is your marital status?                                                                                                                                                                                                                   |                                                                                                                                                                                                                                                            | Widowed                                                                                                                                                                                                                                                          | <b>v</b>                                                                                                                                                                           |
|                                                                                                                                                                                                                                                |                                                                                                                                                                                                                                                            |                                                                                                                                                                                                                                                                  |                                                                                                                                                                                    |
| identity of household members, to<br>Administration, Internal Revenue and may be verified through collat<br>disclosed to other Federal and Sta<br>felons/probation or parole violators                                                         | ne application including my (our) Socio<br>p prevent duplicate participation, and i<br>Service, employers, and banks). The<br>teral contacts when discrepancies are<br>ate agencies for official examination,<br>s. It will also be used for claims collet | al Security number(s) will be used by state to exchange information by computer with information obtained from these sources ne found by the State agency. The Social Se and to law enforcement officials for the pur ction purposes and used to monitor complia | other agencies (Social Security<br>nay affect my eligibility or benefit leve<br>curity number(s) may also be<br>pose of apprehending fleeing<br>ance with program regulations and  |
| The collection of information on the identity of household members, to Administration, Internal Revenue and may be verified through collat disclosed to other Federal and Stefelons/probation or parole violators program management. For SNAP | ne application including my (our) Socio<br>p prevent duplicate participation, and i<br>Service, employers, and banks). The<br>teral contacts when discrepancies are<br>ate agencies for official examination,<br>s. It will also be used for claims collet | al Security number(s) will be used by state to exchange information by computer with information obtained from these sources ne found by the State agency. The Social Se and to law enforcement officials for the pur                                            | other agencies (Social Security<br>nay affect my eligibility or benefit level<br>curity number(s) may also be<br>pose of apprehending fleeing<br>ance with program regulations and |