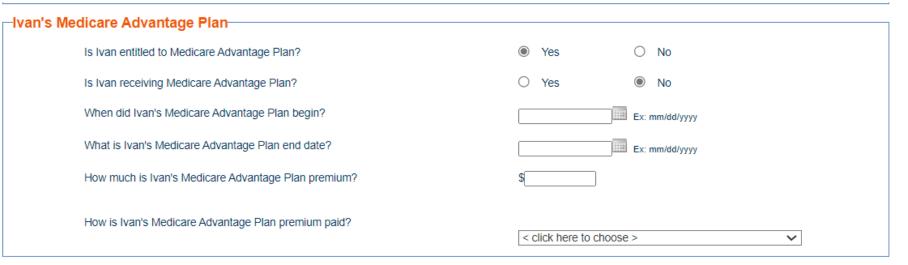

lick here to choose > |  |

If consumer had other credible coverage and chose to enroll in Part B later (had employer sponsored or state benefit plan) start dates could differ from Part A

| Ivan's Medicare Part B                      |                           |
|---------------------------------------------|---------------------------|
| Is Ivan entitled to Medicare Part B?        | Yes                       |
| Is Ivan receiving Medicare Part B?          | Yes                       |
| When did Ivan's Medicare Part B begin?      | 07/01/2019 Ex: mm/dd/yyyy |
| What is Ivan's Medicare Part B end date?    | 12/31/2099 Ex: mm/dd/yyyy |
| How much is Ivan's Medicare Part B premium? | \$174.70                  |
| How is Ivan's Medicare Part B premium paid? | < click here to choose >  |





## -Ivan's Medicare Drug Plan-



Card will be from a private insurance company













| Authorized Representative