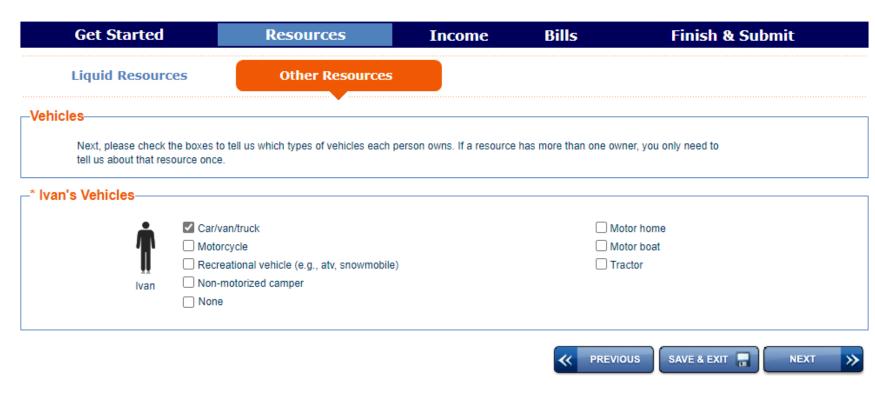

#### -\* Vehicles-

Please check the box for anyone who owns a vehicle. By vehicles, we mean licensed and unlicensed vehicles such as cars, trucks, vans, motorboats, motor homes, recreational vehicles, or motorcycles/mopeds etc. Otherwise, check "No one".

☐ No one

Ivan