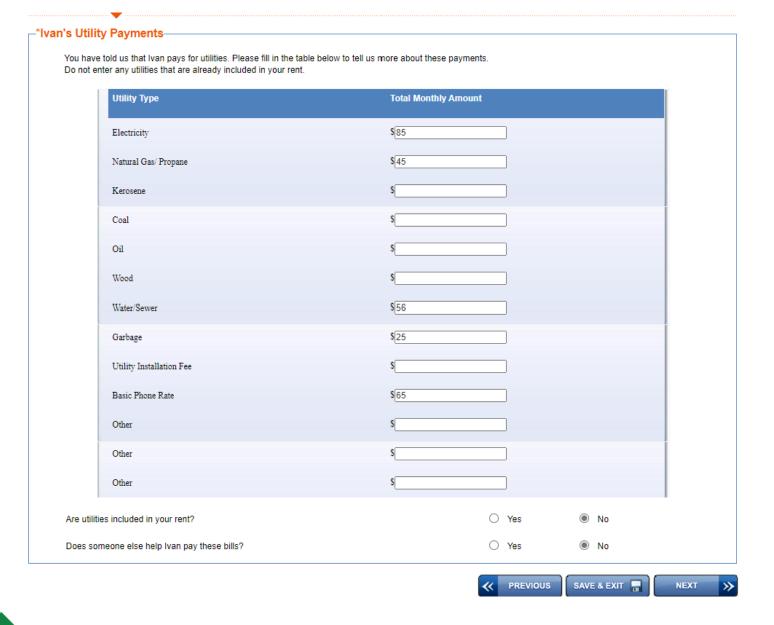

| * First Name :                                                                                                                                                                                                                                 | Middle Name :                                                                                                                                                                                                                                              | * Last Name :                                                                                                                                                                                                                                                    | Suffix:                                                                                                                                                                            |
|------------------------------------------------------------------------------------------------------------------------------------------------------------------------------------------------------------------------------------------------|------------------------------------------------------------------------------------------------------------------------------------------------------------------------------------------------------------------------------------------------------------|------------------------------------------------------------------------------------------------------------------------------------------------------------------------------------------------------------------------------------------------------------------|------------------------------------------------------------------------------------------------------------------------------------------------------------------------------------|
| Ivan                                                                                                                                                                                                                                           | Т                                                                                                                                                                                                                                                          | Covered                                                                                                                                                                                                                                                          | < click here to choose > 🗸                                                                                                                                                         |
| Gender:                                                                                                                                                                                                                                        |                                                                                                                                                                                                                                                            | ● Male ○ Fema                                                                                                                                                                                                                                                    | lle                                                                                                                                                                                |
| Date of Birth :                                                                                                                                                                                                                                |                                                                                                                                                                                                                                                            | 07/04/1952 Ex: mm/dd/yyyy                                                                                                                                                                                                                                        |                                                                                                                                                                                    |
| Select Language:                                                                                                                                                                                                                               |                                                                                                                                                                                                                                                            | English                                                                                                                                                                                                                                                          | ~                                                                                                                                                                                  |
| * What county do you live in?                                                                                                                                                                                                                  |                                                                                                                                                                                                                                                            | Custer                                                                                                                                                                                                                                                           | ~                                                                                                                                                                                  |
| What is your marital status?                                                                                                                                                                                                                   |                                                                                                                                                                                                                                                            | Widowed                                                                                                                                                                                                                                                          | <b>v</b>                                                                                                                                                                           |
|                                                                                                                                                                                                                                                |                                                                                                                                                                                                                                                            |                                                                                                                                                                                                                                                                  |                                                                                                                                                                                    |
| identity of household members, to<br>Administration, Internal Revenue and may be verified through collat<br>disclosed to other Federal and Sta<br>felons/probation or parole violators                                                         | ne application including my (our) Socio<br>p prevent duplicate participation, and i<br>Service, employers, and banks). The<br>teral contacts when discrepancies are<br>ate agencies for official examination,<br>s. It will also be used for claims collet | al Security number(s) will be used by state to exchange information by computer with information obtained from these sources ne found by the State agency. The Social Se and to law enforcement officials for the pur ction purposes and used to monitor complia | other agencies (Social Security<br>nay affect my eligibility or benefit leve<br>curity number(s) may also be<br>pose of apprehending fleeing<br>ance with program regulations and  |
| The collection of information on the identity of household members, to Administration, Internal Revenue and may be verified through collat disclosed to other Federal and Stefelons/probation or parole violators program management. For SNAP | ne application including my (our) Socio<br>p prevent duplicate participation, and i<br>Service, employers, and banks). The<br>teral contacts when discrepancies are<br>ate agencies for official examination,<br>s. It will also be used for claims collet | al Security number(s) will be used by state to exchange information by computer with information obtained from these sources ne found by the State agency. The Social Se and to law enforcement officials for the pur                                            | other agencies (Social Security<br>nay affect my eligibility or benefit level<br>curity number(s) may also be<br>pose of apprehending fleeing<br>ance with program regulations and |

|       | If you are homeless but you have a mannext section.         | ailing address, please type y | your ma | ailing address in the |         |             |               |          |               |             |  |
|-------|-------------------------------------------------------------|-------------------------------|---------|-----------------------|---------|-------------|---------------|----------|---------------|-------------|--|
|       | * Street Address:                                           |                               |         |                       |         |             |               |          |               |             |  |
|       | 123 Main St                                                 |                               |         |                       |         |             |               |          |               |             |  |
|       |                                                             |                               |         |                       |         |             |               |          |               |             |  |
|       | * City:                                                     | * State:                      |         | * Zip Code :          |         |             |               |          |               |             |  |
|       | Miles City                                                  | Montana                       | ~       | 59301                 |         |             |               |          |               |             |  |
|       | * Do you live within the boundaries of                      | an Indian Reservation?        |         |                       | $\circ$ | Yes         |               |          | No            |             |  |
|       | If you are homeless please describe h                       | ow to get to your home:       |         |                       |         |             |               |          |               | 1           |  |
|       |                                                             |                               |         |                       |         |             |               |          |               | _           |  |
|       |                                                             |                               |         |                       |         |             |               |          |               |             |  |
| /lail | ing Address                                                 |                               |         |                       |         |             |               |          |               |             |  |
|       | mg/tual coc                                                 |                               |         |                       |         |             |               |          |               |             |  |
|       | Street Address or P.O. Box Number :                         |                               |         |                       |         |             |               |          |               |             |  |
|       | PO Box 1111                                                 |                               |         |                       |         |             |               |          |               |             |  |
|       |                                                             |                               |         |                       |         |             |               |          |               |             |  |
|       | City:                                                       | State:                        |         | Zip Code :            |         |             |               |          |               |             |  |
|       | Miles City                                                  | Montana                       | ~       | 59301                 |         |             |               |          |               |             |  |
|       |                                                             |                               |         |                       |         |             |               |          |               |             |  |
| on    | tact Information                                            |                               |         |                       |         |             |               |          |               |             |  |
|       | Please tell us how we can get in touch just leave it blank. | with you. For the phone nu    | ımbers, | please be sure to i   | nclude  | e area code | s. If you dor | n't have | e information | we ask for, |  |
|       | Home Phone :                                                |                               | 40644   | 43111                 |         |             |               |          |               |             |  |
|       | Work Phone :                                                |                               |         |                       |         |             | Ext :         |          |               |             |  |
|       | Cell/Message Phone :                                        |                               | 40644   | 43111                 |         |             |               |          |               |             |  |
|       | Email Address :                                             |                               | ivanto  | overed@email.com      |         |             |               |          |               |             |  |