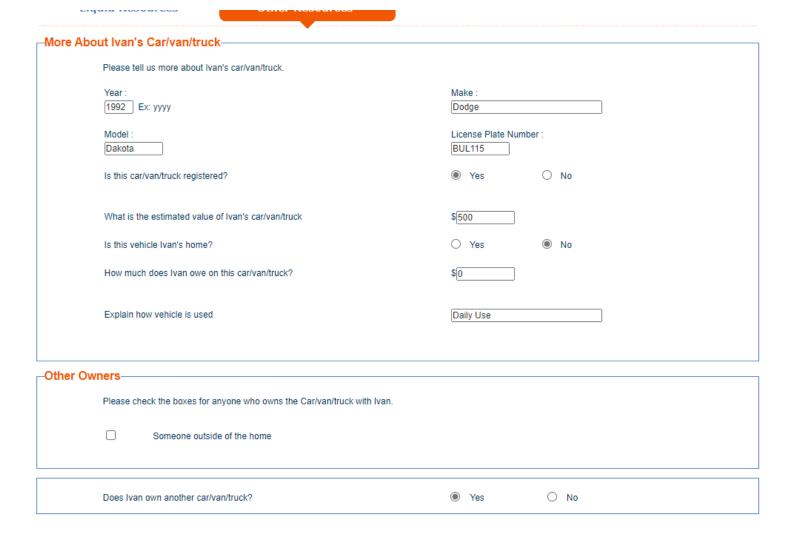

#### VEHICLE STATEMENT

A vehicle is a car, truck, trailer, boat, ATV, etc.

Please indicate whether or not you have the following vehicles. If you have more than one vehicle in your household, and owe any monies on your vehicles, please provide pay-off verification for each. For all vehicles you **do not have**, please indicate "sold" "traded" "junked", etc. along with the date it was "sold, traded, or junked". If any trailer listed is actually your home, please indicate.

If any vehicle is used for "business" purposes, please indicate. If there is a vehicle listed that you have never owned, but is in the same name as you, please indicate.

For each vehicle that you do own, please attach pay-off verification, if any. Please provide a current market value statement from a car dealer or other reliable source if you disagree with the value listed below.

| lore About Ivan's Car/van/truck-                                        |                                |
|-------------------------------------------------------------------------|--------------------------------|
| Please tell us more about Ivan's car/van/truck.                         |                                |
| Year : 1970 Ex: yyyy                                                    | Make : Ford                    |
| Model: TRUCK                                                            | License Plate Number :         |
| Is this car/van/truck registered?                                       | ○ Yes   ● No                   |
| What is the estimated value of Ivan's car/van/truck                     | \$[300                         |
| Is this vehicle Ivan's home?                                            | ○ Yes   ● No                   |
| How much does Ivan owe on this car/van/truck?                           | \$[0                           |
| Explain how vehicle is used                                             | broken down on <u>property</u> |
| ther Owners—                                                            |                                |
| Please check the boxes for anyone who owns the Car/van/truck with Ivan. |                                |
| Someone outside of the home                                             |                                |
| Does Ivan own another car/van/truck?                                    | ○ Yes   No                     |