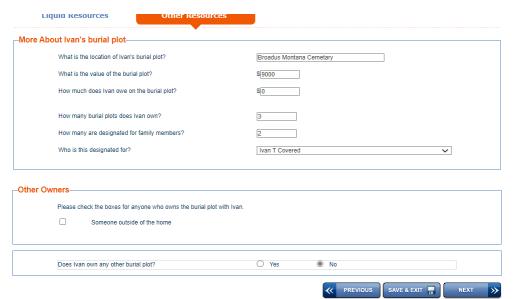

| lore About Ivan's Car/van/truck-                                        |                                |
|-------------------------------------------------------------------------|--------------------------------|
| Please tell us more about Ivan's car/van/truck.                         |                                |
| Year : 1970 Ex: yyyy                                                    | Make : Ford                    |
| Model: TRUCK                                                            | License Plate Number :         |
| Is this car/van/truck registered?                                       | ○ Yes   ● No                   |
| What is the estimated value of Ivan's car/van/truck                     | \$[300                         |
| Is this vehicle Ivan's home?                                            | ○ Yes   ● No                   |
| How much does Ivan owe on this car/van/truck?                           | \$[0                           |
| Explain how vehicle is used                                             | broken down on <u>property</u> |
| ther Owners—                                                            |                                |
| Please check the boxes for anyone who owns the Car/van/truck with Ivan. |                                |
| Someone outside of the home                                             |                                |
| Does Ivan own another car/van/truck?                                    | ○ Yes   No                     |

Will need copy of contract/agreement with funeral home submitted.

PREVIOUS

SAVE & EXIT

NEXT

There is a difference in Term Life and Whole Life-typically a Term Life exists for a set amount of years, then terminates. A Whole Life exists indefinitely until a person passes-It is imperative to know the difference in what a consumer has during the application.