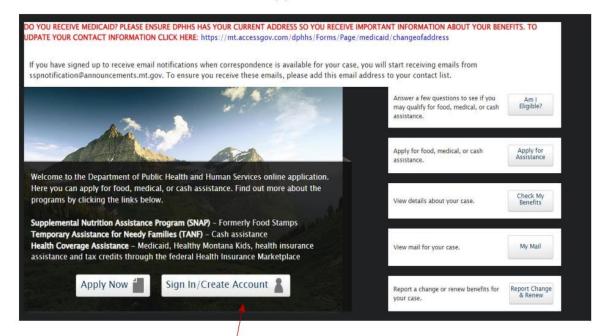

#### Account Creation:

- DPHHS has instructions for account creation here: SSP-Okta User Workflow (mt.gov)
- To create an account on <a href="http://apply.mt.gov">http://apply.mt.gov</a> you must have an active email account that you have current access to in order to verify your account

- Click "Sign In/Create Account"
- DPHHS uses a multi-factor authentication system called Okta that manages login information for Montana.gov

| *For Which As | sistance Would | You Like | to Apply? |
|---------------|----------------|----------|-----------|
|---------------|----------------|----------|-----------|