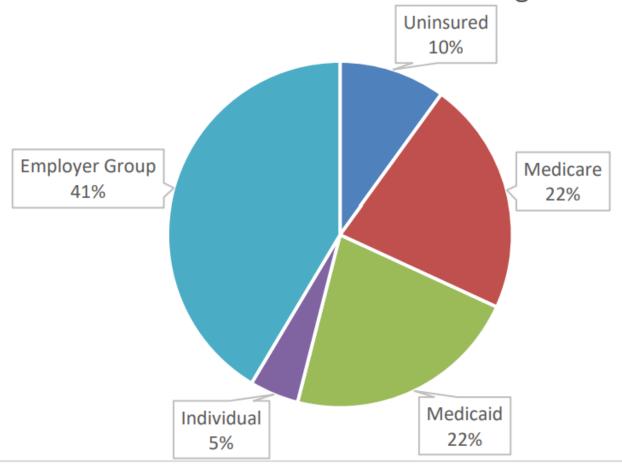

# Montana Insurance

# Montana's Medicaid Coverage

Source: 2023 Medicaid in Montana Report