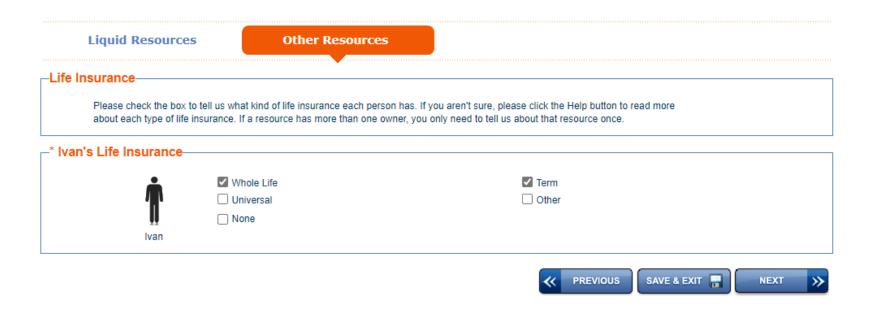

# Please check the box for anyone who owns personal property. By personal property, we mean Mobile Homes, tools of trade, equipment, supplies, livestock, etc. Otherwise, check "No one". No one Please check the box for anyone who owns a burial plot, burial contract or burial insurance. Otherwise, check "No one". No one I have been been been burial plot, burial contract or burial insurance. Otherwise, check "No one". Please check the box for anyone who owns a burial plot, burial contract or burial insurance. Otherwise, check "No one". Please check the box for anyone who owns a life insurance policy. Otherwise, check "No one".

Will need copy of contract/agreement with funeral home submitted.

PREVIOUS

SAVE & EXIT

NEXT

There is a difference in Term Life and Whole Life-typically a Term Life exists for a set amount of years, then terminates. A Whole Life exists indefinitely until a person passes-It is imperative to know the difference in what a consumer has during the application.