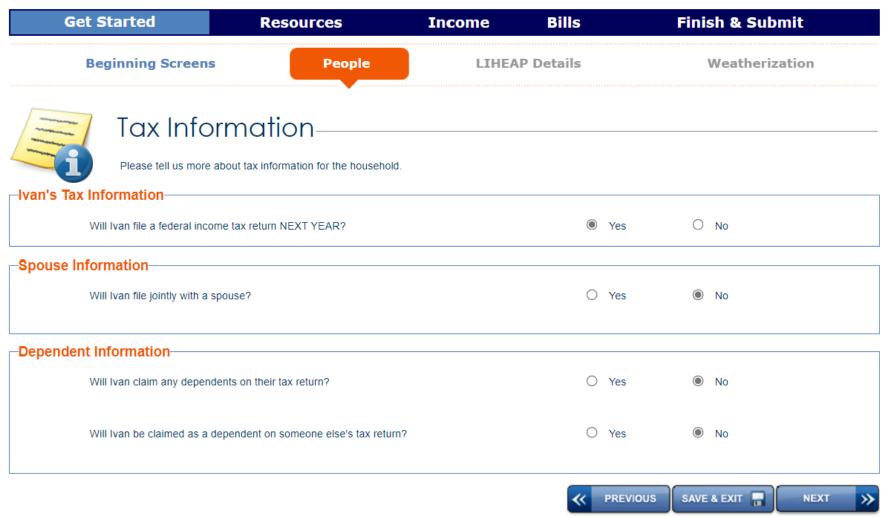

#### About You-

Let's get started on the application! First, please give us some basic information about you.

|  | 1 | orma | ì | on A | ٩ | bou | ıt ' | Υ | O |  |
|--|---|------|---|------|---|-----|------|---|---|--|
|--|---|------|---|------|---|-----|------|---|---|--|

| * First Name :                                                                                                                                                                                                                                 | Middle Name :                                                                                                                                                                                                                                              | * Last Name :                                                                                                                                                                                                                                                    | Suffix:                                                                                                                                                                            |
|------------------------------------------------------------------------------------------------------------------------------------------------------------------------------------------------------------------------------------------------|------------------------------------------------------------------------------------------------------------------------------------------------------------------------------------------------------------------------------------------------------------|------------------------------------------------------------------------------------------------------------------------------------------------------------------------------------------------------------------------------------------------------------------|------------------------------------------------------------------------------------------------------------------------------------------------------------------------------------|
| Ivan                                                                                                                                                                                                                                           | Т                                                                                                                                                                                                                                                          | Covered                                                                                                                                                                                                                                                          | < click here to choose > 🗸                                                                                                                                                         |
| Gender:                                                                                                                                                                                                                                        |                                                                                                                                                                                                                                                            | ● Male ○ Fema                                                                                                                                                                                                                                                    | lle                                                                                                                                                                                |
| Date of Birth :                                                                                                                                                                                                                                |                                                                                                                                                                                                                                                            | 07/04/1952 Ex: mm/dd/yyyy                                                                                                                                                                                                                                        |                                                                                                                                                                                    |
| Select Language:                                                                                                                                                                                                                               |                                                                                                                                                                                                                                                            | English                                                                                                                                                                                                                                                          | ~                                                                                                                                                                                  |
| * What county do you live in?                                                                                                                                                                                                                  |                                                                                                                                                                                                                                                            | Custer                                                                                                                                                                                                                                                           | ~                                                                                                                                                                                  |
| What is your marital status?                                                                                                                                                                                                                   |                                                                                                                                                                                                                                                            | Widowed                                                                                                                                                                                                                                                          | <b>v</b>                                                                                                                                                                           |
|                                                                                                                                                                                                                                                |                                                                                                                                                                                                                                                            |                                                                                                                                                                                                                                                                  |                                                                                                                                                                                    |
| identity of household members, to<br>Administration, Internal Revenue and may be verified through collat<br>disclosed to other Federal and Sta<br>felons/probation or parole violators                                                         | ne application including my (our) Socio<br>p prevent duplicate participation, and i<br>Service, employers, and banks). The<br>teral contacts when discrepancies are<br>ate agencies for official examination,<br>s. It will also be used for claims collet | al Security number(s) will be used by state to exchange information by computer with information obtained from these sources ne found by the State agency. The Social Se and to law enforcement officials for the pur ction purposes and used to monitor complia | other agencies (Social Security<br>nay affect my eligibility or benefit leve<br>curity number(s) may also be<br>pose of apprehending fleeing<br>ance with program regulations and  |
| The collection of information on the identity of household members, to Administration, Internal Revenue and may be verified through collat disclosed to other Federal and Stefelons/probation or parole violators program management. For SNAP | ne application including my (our) Socio<br>p prevent duplicate participation, and i<br>Service, employers, and banks). The<br>teral contacts when discrepancies are<br>ate agencies for official examination,<br>s. It will also be used for claims collet | al Security number(s) will be used by state to exchange information by computer with information obtained from these sources ne found by the State agency. The Social Se and to law enforcement officials for the pur                                            | other agencies (Social Security<br>nay affect my eligibility or benefit level<br>curity number(s) may also be<br>pose of apprehending fleeing<br>ance with program regulations and |