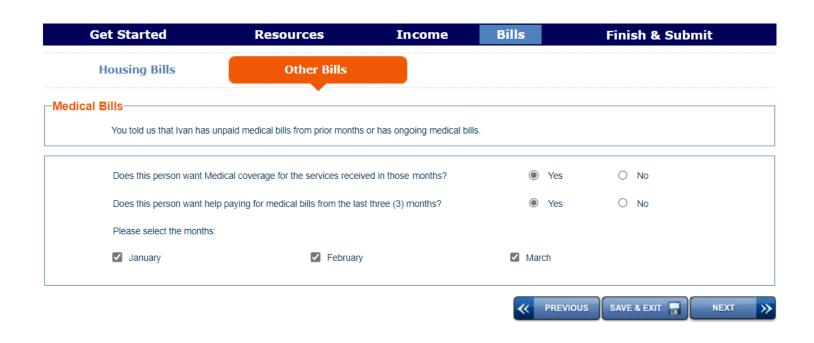

| ☐ Trust Fund Payments                                     | ☐ Unemployment Benefits     |
|                               | ☐ Veteran Benefits                                        | ☐ Workers Compensation      |
|                               | ✓ None                                                    |                             |
|                               |                                                           |                             |







Some people take a monthly check from retirement, some folks hold off as long as possible and do a once yearly payout. Will need to provide hard copy proof



























# \*Medical Bills Please check the box for anyone who has unpaid medical bills from prior months or has ongoing medical bills. No one











87% Complete

| Get Started                     | Resources                             | Income                      | Bills               | Finish & Submit |
|---------------------------------|---------------------------------------|-----------------------------|---------------------|-----------------|
| Housing Bills                   | Other Bills                           |                             |                     |                 |
| More About Medicare             | · · · · · · · · · · · · · · · · · · · |                             |                     |                 |
| Next, please tell us more abou  | ut Ivan's Medicare. If you only get o | one type of Medicare, leave | e the other quest   | tions blank.    |
| Ivan's Medicare Part A          |