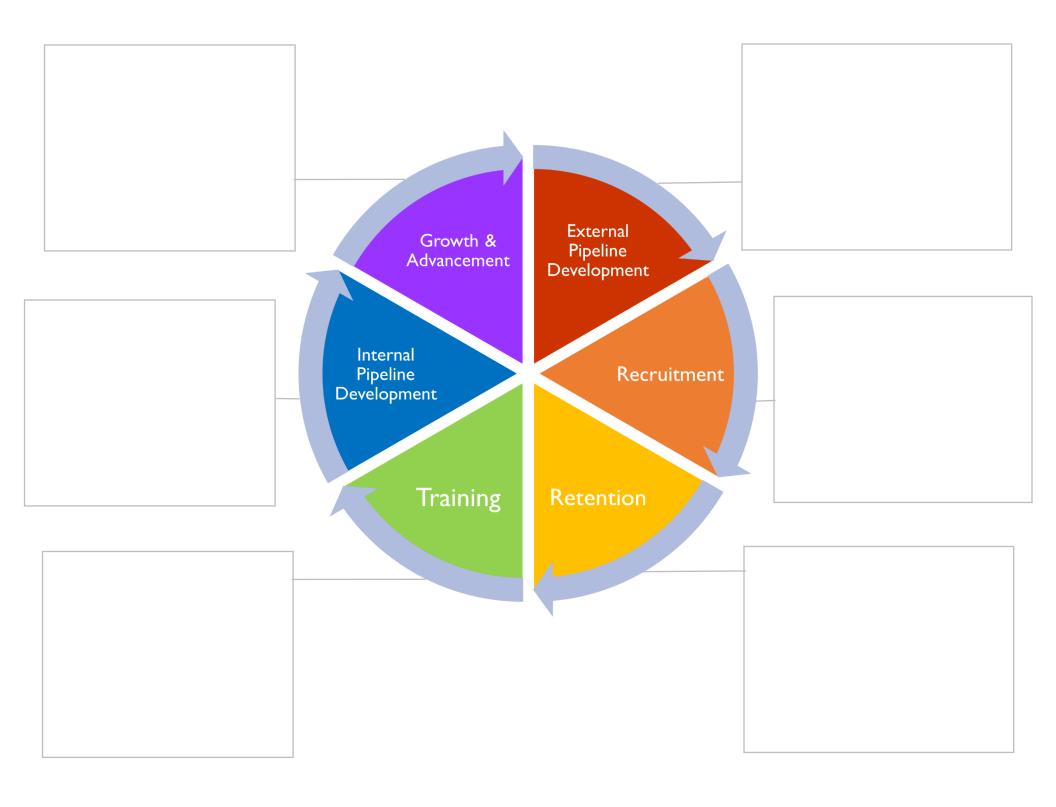

## Activities identified for all six components of the Workforce Development Spectrum

Completed:

Last Reviewed: